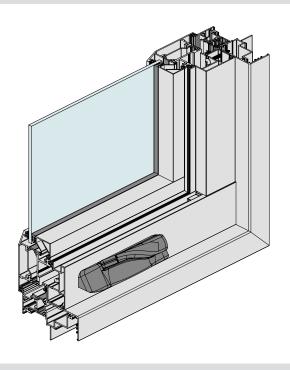

Sash designed to accept Truth™ hardware. An added benefit of colour separation possible with ThermalHEART® products - one colour inside and another outside.

Double glazing is used as standard to obtain maximum thermal performance. Dual colour option available as shown above.

Custom building-in lugs secure the jamb to cavity brick wall.

2mm Radius on the internal corners softens the appearance.

Mullions stop 2mm short of perimeter to suit the 2mm radius on perimeter. Likewise the transoms stop 2mm short of the mullions for the same reason