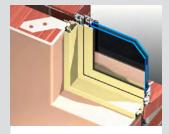

Sash designed to accept Truth™ hardware. An added benefit of colour separation possible with ThermalHEART® products - one colour inside and another outside.

Double glazing is used as standard to obtain maximum thermal performance. Dual colour option available as shown above.

Custom building-in lugs secure the jamb to cavity brick wall.

2mm Radius on the internal corners softens the appearance.

Mullions stop 2mm short of perimeter to suit the 2mm radius on perimeter. Likewise the transoms stop 2mm short of the mullions for the same reason