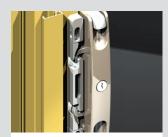

# ADJUSTABLE

The twin locking stainless steel tongues nest into matching adjustable keeper.