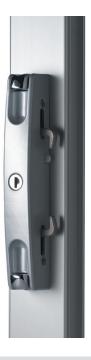

#### **KEY FEATURES**

- The ANDO™ slimline sliding door lock incorporates a twin actuated locking mechanism with dual 316-grade stainless steel locking tongues.
- There is no lever or D-pull to protrude over the glass, ensuring clean lines and a sleek appearance.
- · Heavy duty stainless steel tongues.
- Available in a range of standard and special powdercoat finishes to match your door.
- Slim elegant design.

# ADJUSTABLE

The twin locking stainless steel tongues nest into matching adjustable keeper.