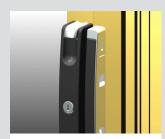

# FINISHING

ANDO™ Slimline Sliding Door lock can be supplied in a range of standard and special powder coat finishes to match the door framing.