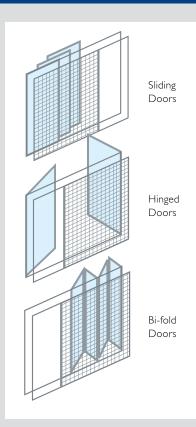

## COMPATIBLE FRAMING SYSTEM

 $Centor\ Screens\ are\ fully\ compatible\ with\ a\ wide\ range\ of\ Vantage \textcircled{$\mathbb{R}$},\ Elevate^{\mbox{\scriptsize TM}}\ and\ Thermal HEART^{\mbox{\scriptsize TM}} framing\ systems.$ 

# **VANTAGE® WINDOWS & DOORS**

Series 542 Residential Sliding Door

Series 546 Designer Series Bi-Fold Window

Series 548 Bi-Fold Door

Series 549 Residential Hinged Entry Door

Series 618 MAGNUM™ Sliding Door

### **ELEVATE™ ALUMINIUM SYSTEMS**

Series 52 Commercial Hinged Door

Series 410 FoldMASTER™ Bi-Fold Door (Bottom Rolling)

Series 411 ViewMASTER™ Bi-Fold Door (Top Hung)

Series 412 ViewMASTER™ Bi-Fold Door (Bottom Rolling)

Series 471 Apartment Sliding Door

Series 650 Architectural Hinged Door

Series 702 SlideMASTER™ Sliding Door (External Sliding)

Series 704 SlideMASTER™ Sliding Door

Series 704T/B/R/LS/FBR/FTH SlideMASTER™ Sliding Door Systems

### $\mathsf{THERMALHEART}^{\mathsf{TM}}$

Series 729 ThermalHEART™ Hinged Door

Series 730 ThermalHEART™ Bi-Fold Door

Series 731 ThermalHEART™ Sliding Door

Series 804 ThermalHEART™ Hinged Door

Series 806 ThermalHEART™ Hinged Door

Series 831 ThermalHEART™ Bi-Fold Door (Top Hung)

Series 832 ThermalHEART™ Bi-Fold Door (Bottom Rolling)

Series 852S ThermalHEART™ Sliding Door

Single Function System

Opt I

Single Function System

Multi-function System