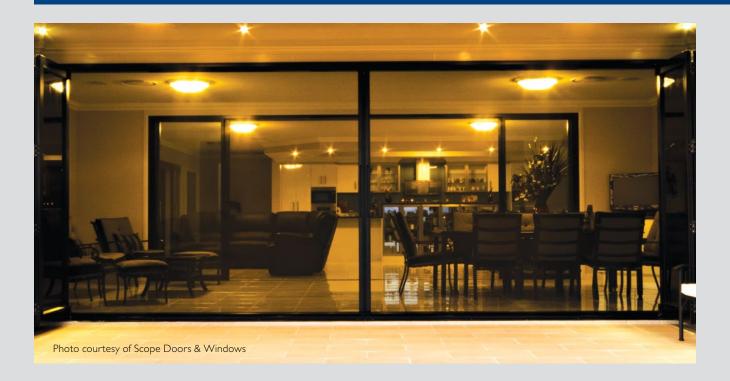

### **KEY FEATURES**

- The S4 Screening System from Centor Architectural is a revolutionary product providing eco-friendly retractable insect screening and solar control with fingertip operation across a wide range of Vantage®, Elevate™ and ThermalHEART™ door systems.
- S4 allows homeowners to have complete control of their living environment. Used singly
  or paired together S4 is ready for use whatever the season or time of day. S4 retracts
  horizontally and discreetly into its frame when not in use a revolutionary solution for
  those who refuse to compromise on style.
- On openings up to 4.076m wide either single or multi-function options are available.
- Where a single function is required choose from insect screen or sun filter fabric. For a multi-function option select both fabrics to create a two-in-one screening solution.
- Create a multi-function system using sun filter and insect fabrics to provide solar control in the mornings and prevent insects entering the home in the evenings.
- For openings wider than 4.076m and up to 9.18m wide choose one fabric only, either mesh or blind for a double system.
- The solar control blind doubles as a projection screen for either indoor or outdoor viewing. Mechanisms within the system enable the blind to be left partially open, allowing access to the doorway without the hassle of opening and closing the blind.
- The considered design of S4 complements any large opening. Available in a clear anodised finish, custom colours and real wood veneers, its mechanisms are concealed within the frame so screen and frame become an integrated unit.
- A range of Centor innovations ensure the whole package functions simply and smoothly.