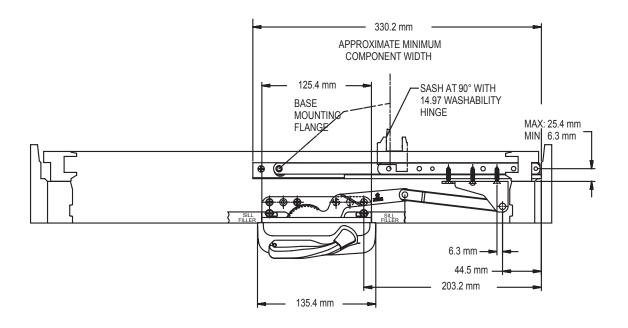

## TRUTHTM | CASEMENT WINDER SINGLE ARM

#### **Key Features**

- Truth<sup>™</sup> casement winders can be used to operate large casement winows.
- Scissor type winders used in conjunction with stile latches to secure sash.
- Compatible with series 824 & 826 casement windows.
- 33% less effort to operate than previous operators.
- Operates sash sizes from 350mm to 700mm wide and 1800mm high.
- Sash weights up to 25kg.
- Provides 90° Opening.
- Fully operable with fly screens.
- Stainless steel components are available for coastal applications.
- Covered by Truth's Lifetime Warranty.