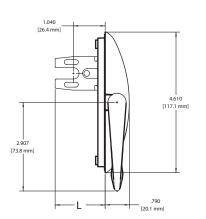

## TRUTHTM | CASEMENT WINDER SINGLE ARM

#### **Key Features**

- Truth<sup>™</sup> casement winders can be used to operate large casement winows.
- Scissor type winders used in conjunction with stile latches to secure sash.
- Compatible with series 824 & 826 casement windows.
- 33% less effort to operate than previous operators.
- Operates sash sizes from 350mm to 700mm wide and 1800mm high.
- Sash weights up to 25kg.
- Provides 90° Opening.
- Fully operable with fly screens.
- Stainless steel components are available for coastal applications.
- Covered by Truth's Lifetime Warranty.