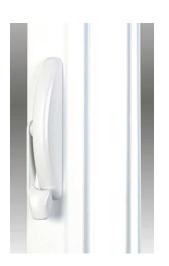

### TRUTH™ | CASEMENT OPERATOR

#### **Key Features**

- Truth<sup>™</sup> casement winders can be used to operate large casement winows.
- Scissor type winders used in conjunction with stile latches to secure sash.
- Compatible with series 824 & 826 casement windows.
- 33% less effort to operate than previous operators.
- Operates sash sizes from 550mm to 1000mm wide and 2100mm high.
- Sash weights up to 45kg.
- Provides 90° opening.
- Fully operable with fly screens.
- Stainless steel components are available for coastal applications.
- Covered by Truth's Lifetime Warranty.