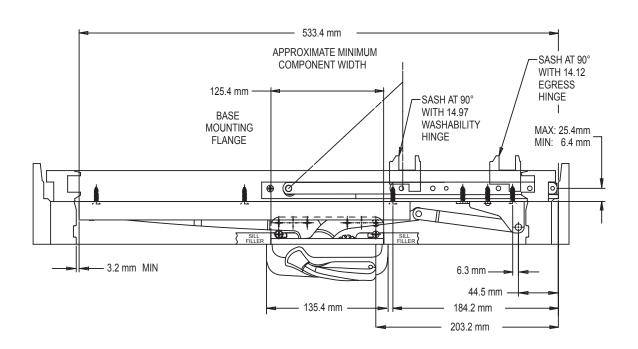

### TRUTH™ | CASEMENT OPERATOR

#### **Key Features**

- Truth<sup>™</sup> casement winders can be used to operate large casement winows.
- Scissor type winders used in conjunction with stile latches to secure sash.
- Compatible with series 824 & 826 casement windows.
- 33% less effort to operate than previous operators.
- Operates sash sizes from 550mm to 1000mm wide and 2100mm high.
- Sash weights up to 45kg.
- Provides 90° opening.
- Fully operable with fly screens.
- Stainless steel components are available for coastal applications.
- Covered by Truth's Lifetime Warranty.