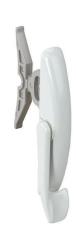

## TRUTHTM | CASEMENT WINDER SINGLE ARM

#### **Key Features**

- Truth<sup>™</sup> casement winders can be used to operate large casement winows.
- Scissor type winders used in conjunction with stile latches to secure sash.
- Compatible with series 824 & 826 casement windows.
- 33% less effort to operate than previous operators.
- Operates sash sizes from 350mm to 700mm wide and 1800mm high.
- Sash weights up to 25kg.
- Provides 90° Opening.
- Fully operable with fly screens.
- Stainless steel components are available for coastal applications.
- Covered by Truth's Lifetime Warranty.