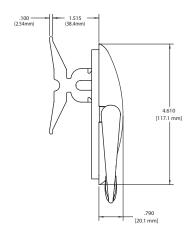

## TRUTHTM | CASEMENT WINDER SINGLE ARM

#### **Key Features**

- Truth<sup>™</sup> casement winders can be used to operate large casement winows.
- Scissor type winders used in conjunction with stile latches to secure sash.
- Compatible with series 824 & 826 casement windows.
- 33% less effort to operate than previous operators.
- Operates sash sizes from 350mm to 700mm wide and 1800mm high.
- Sash weights up to 25kg.
- Provides 90° Opening.
- Fully operable with fly screens.
- Stainless steel components are available for coastal applications.
- Covered by Truth's Lifetime Warranty.