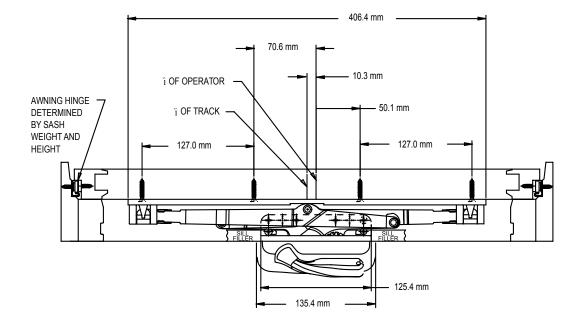

## TRUTH™ | AWNING OPERATOR

### **Key Features**

- Truth<sup>™</sup> awning winders can be used to operate large awning windows.
- Scissor type winders used in conjunction with stile latches to secure sash.
- Compatible with series 824 & 826.
- Provides for maximum opening (approx 370mm) combined with wide "pullin" connection to sash.
- 33% less effort to operate than previous Truth operators and 50% less than conventional chain winders.
- Operates sash sizes from 550mm to 1200mm wide and 2100mm high.
- Sash weights up to 85kg when used with Truth Awning Stays.
- Fully operable with fly screens.
- Stainless steel components are available for coastal applications.
- Covered by Truth's Lifetime Warranty.