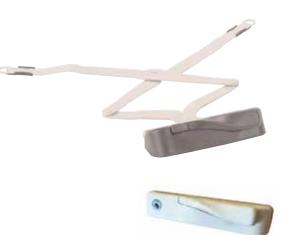

## TRUTH™ | AWNING OPERATOR

### **Key Features**

- Truth<sup>™</sup> awning winders can be used to operate large awning windows.
- Scissor type winders used in conjunction with stile latches to secure sash.
- Compatible with series 824 & 826.
- Provides for maximum opening (approx 370mm) combined with wide "pullin" connection to sash.
- 33% less effort to operate than previous Truth operators and 50% less than conventional chain winders.
- Operates sash sizes from 550mm to 1200mm wide and 2100mm high.
- Sash weights up to 85kg when used with Truth Awning Stays.
- Fully operable with fly screens.
- Stainless steel components are available for coastal applications.
- Covered by Truth's Lifetime Warranty.