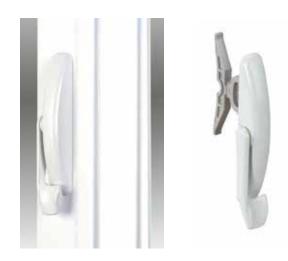

# TRUTH™ | MAXIM SASH LOCKS

### **Key Features**

- Solid and secure locking for Truth<sup>™</sup> casement window system.
- Single & Multi Point latching system.
- This advanced locking system complements Truth<sup>™</sup> casement winders.
- Whether a right or left hand window, this system utilises a nonhanded design to help reduce inventory.
- "Zippered locking effect" assures engagement of the top lock point.
- With 16mm of reach out / pull in capability, the window can be locked without being completely closed.
- Fully operable with fly screens.
- Covered by Truth's Lifetime Warranty.

Multi Point Lock