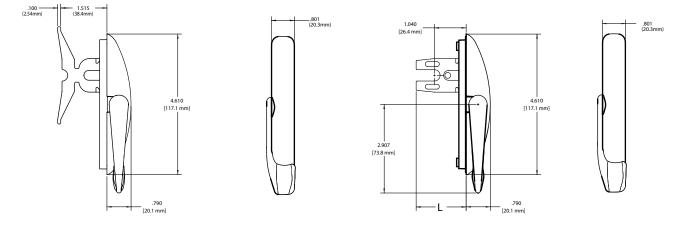

# TRUTH™ | MAXIM SASH LOCKS

### **Key Features**

- Solid and secure locking for Truth<sup>™</sup> casement window system.
- Single & Multi Point latching system.
- This advanced locking system complements Truth<sup>™</sup> casement winders.
- Whether a right or left hand window, this system utilises a nonhanded design to help reduce inventory.
- "Zippered locking effect" assures engagement of the top lock point.
- With 16mm of reach out / pull in capability, the window can be locked without being completely closed.
- Fully operable with fly screens.
- Covered by Truth's Lifetime Warranty.

Multi Point Lock