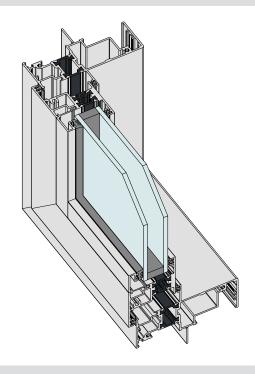

### **KEY FEATURES**

- Series 726 awning window is designed to suit Australian building-in conditions. Nailing fins (weather bars), building-in lugs and the PVC sill flap assist in installation.
- Series 726 incorporates ThermalHEART® technology giving a true wide thermal break between the outside and inside faces. ThermalHEART® systems perform up to 32% better than traditional aluminium windows and doors.
- The extra strong sash allows large opening windows to be fabricated for high wind load areas.
- The bold clean frame gives a contemporary appearance with sharp square external glazing beads standard.
- Awning sashes can be fitted with cam handles, manual chain winders, concealed electric winders or Truth™ hardware.
  The winder options suit fixed flyscreen installation.
- The window is compatible (appearance, strength and performance) with the high performance ThermalHEART® hinged, sliding and bi-fold doors.
- ThermalHEART® will accept insulating glass units up to 32mm thick. The typical IGU thickness is 24mm.

# Max Glass Thickness

32mm

Frame Depth 100mm

ENERGY UW Range 2.7-5.5

SHGC Range 0.13-0.47