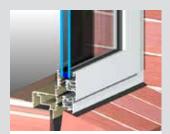

Double glazing is used as standard to obtain maximum thermal performance. Dual colour option available as shown above.

Can be fitted with manual winder and keyed to match other Vantage window locks. Corrosion resistant cover and base, along with stainless steel chain to withstand the harshest environments.