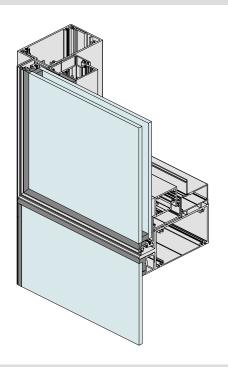

### **KEY FEATURES**

- Elevate<sup>™</sup> Series 626 Structural Four-sided structural glazed framing system is designed to accept 24mm Insulating Glass Units (IGUs) with more than 15mm of structural glazed adhesion around all four sides of IGUs.
- High water resistance can be achieved using high performance mullion stiffeners with transom combinations.
- Interlocking mullions has been designed to cater for expansion in the mullions. This product as fixed only has been successfully tested with interlocking mullions to resist 1000Pa water.
- 90° Corner mullion available and successfully tested to AS4284. Achieving I500Pa cycle water resistance.
- Four-sided structural double glazed awning sash is available for this framing system. The four-sided structural glazed awning has been successfully tested to resist 600Pa water.

Variety of mullion options including interlocking mullion with stiffener option available to allow mullion withstand higher wind load.

Four-sided structural glazed framing system is designed to accept 24mm Insulating Glass Units (IGUs).

This system will accept accessories such as subframes

Series 626 Structural offers 15mm of structural glazed adhesion around all four sides of IGUs.

#### **GENERAL**

Max Panel Height

Various

Max Panel Width Various

Max Glass Thickness 24mm

Frame Depth 150mm