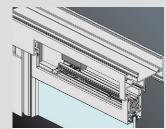

# KEY FEATURES

- Series 704LS is a lift-and-slide, sliding door system that seperates the sliding and sealing from the locking action, allowing the door to virtually hover over the frame when in motion.
- On opening, the unique roller design engages and lifts the sliding door panel off the frame, allowing the door to slide effortlessly with minimal friction. On closing, the door panel lowers and engages with the weather seal.
- The extra strong multi hollow meeting stiles allow large sliding doors to be fabricated in high wind load areas, refer panel strength tables.
- Available in a selection of common door configurations (XF, FX, FXXF and corner doors).
- We can fit Centor S4 roller screens behind Series 704LS sliding doors.
- Optional AWS Trickle Vent passive ventilation system can be fitted into tubular sub-head.
- With the correct glass, seals, hardware and glass size we can get BAL40 certification.

On opening, the unique roller carriage engages and lifts the sliding door off the frame. On closing, the door panel lowers and engages with the weather seal.

When closed, the panel sits firmly within the weather seal to deliver excellent performance.