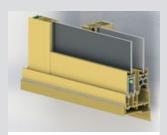

On opening, the unique roller carriage engages and lifts the sliding door off the frame. On closing, the door panel lowers and engages with the weather seal.

When closed, the panel sits firmly within the weather seal to deliver excellent performance.