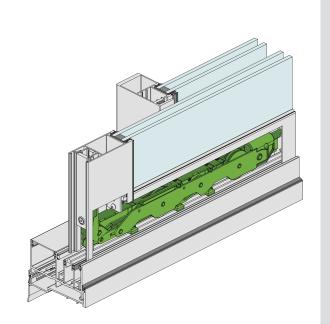

## ARCHITECTURAL SERIES | SERIES 704LS SlideMASTER™ SLIDING DOOR (LIFT SLIDE)

# KEY FEATURES

- Series 704LS is a lift-and-slide, sliding door system that seperates the sliding and sealing from the locking action, allowing the door to virtually hover over the frame when in motion.
- On opening, the unique roller design engages and lifts the sliding door panel off the frame, allowing the door to slide effortlessly with minimal friction. On closing, the door panel lowers and engages with the weather seal.
- The extra strong multi hollow meeting stiles allow large sliding doors to be fabricated in high wind load areas, refer panel strength tables.
- Available in a selection of common door configurations (XF, FX, FXXF and corner doors).
- We can fit Centor S4 roller screens behind Series 704LS sliding doors.
- Optional AWS Trickle Vent passive ventilation system can be fitted into tubular sub-head.
- With the correct glass, seals, hardware and glass size we can get BAL40 certification.