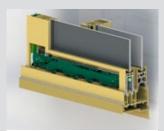

On opening, the unique roller carriage engages and lifts the sliding door off the frame. On closing, the door panel lowers and engages with the weather seal.

When closed, the panel sits firmly within the weather seal to deliver excellent performance.