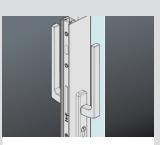

Purpose designed hardware provides ergonomic and easy leverage of even the largest sliding door panels.

Comfort closing devices protect the user and the panel to ensure even large panels close softly and smoothly for controlled operation.