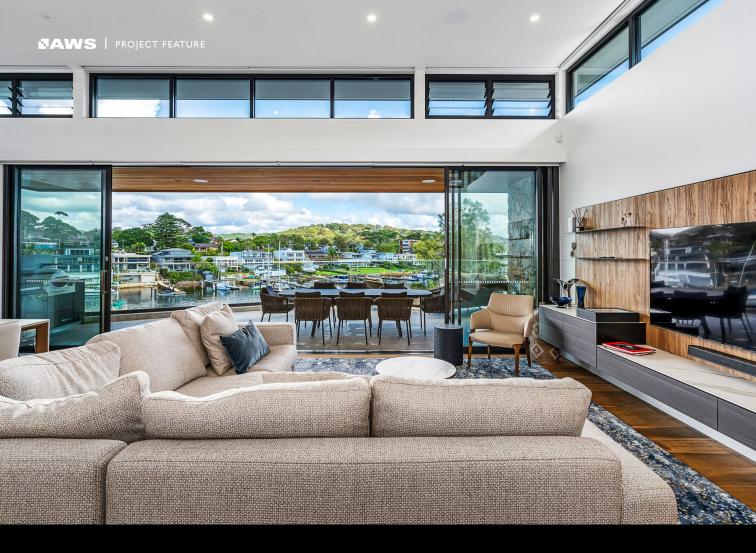

## NEWPORT GEM

Unassuming the front, this home appears to be a small bungalow. However, once inside, it reveals a stunning three-story design with sweeping views of Pittwater, leading down to a beautiful marina of waterfront homes and yachts.

Windows and doors have been magnified at the rear of the home. On each level there are large sliding doors inclusive of Centor Retractable Screens, to create a seamless flow between indoor and outdoor living areas. Highlights and louvres at ceiling height in the kitchen and dining areas enhance natural light and cross ventilation, promising comfort all year round.

## **EAWS** | PROJECT FEATURE

Series 618 Magnum<sup>™</sup> Sliding Doors are featured in every bedroom and living space allowing direct access onto the balcony, the width of the home giving every member of the family their very own private retreat.