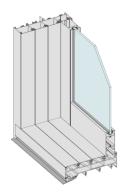

## SERIES 618 MAGNUM™ SLIDING DOOR

- Flat sill design allows the door frame to be recessed completely into the floor for the ultimate finish.
- 33mm thick stiles are ideal for extra large doors (up to 3000mm) in high wind load areas.
- Tested to very high water resistance of 300Pa standard sill, 450Pa high-performance sill and 660Pa cyclone sill.
- Unused frame recesses are closed off with snap-in flat fillers for improved appearance and water resistance.

Maximum Panel Height: 3000mm Maximum Panel Width: 2000mm Maximum Glass Thickness: <24mm SHGC Range: 0.22 - 0.67 Uw Range: 3.0 - 6.2

The team at Everclear are reliable experts in the aluminium window and door industry. You can expect an exceptional and a specialised service every time. Our showroom has a large range of high performance aluminium windows and doors from the Vantage and Elevate range on show. Phone: 1300 383 725 | Web: Everclearwindows.com.au