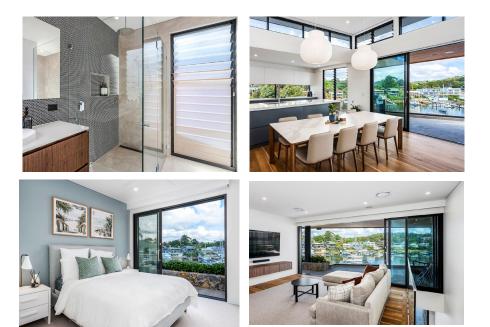

## NEWPORT GEM

Unassuming the front, this home appears to be a small bungalow. However, once inside, it reveals a stunning three-story design with sweeping views of Pittwater, leading down to a beautiful marina of waterfront homes and yachts.

Windows and doors have been magnified at the rear of the home. On each level there are large sliding doors inclusive of Centor Retractable Screens, to create a seamless flow between indoor and outdoor living areas. Highlights and louvres at ceiling height in the kitchen and dining areas enhance natural light and cross ventilation, promising comfort all year round.

## **EAWS** | PROJECT FEATURE

Series 618 Magnum<sup>™</sup> Sliding Doors are featured in every bedroom and living space allowing direct access onto the balcony, the width of the home giving every member of the family their very own private retreat.

The Elevate<sup>™</sup> Aluminium Systems, Series 424 CentreGLAZE<sup>™</sup> Framing was chosen for the louvres, highlights and fixed windows. This framing system has a 28mm deep glazing pocket, which allows for the incorporation of LightBridge<sup>™</sup> low-e IGU's – essential to meeting the specific energy needs of the location. Windows and doors are framed in monument, creating a subtle contrast to the soft neutral palette.